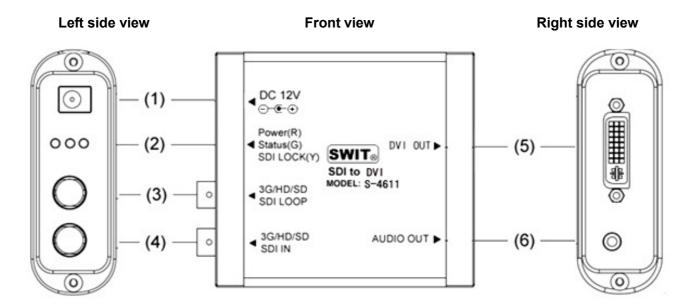

#### 2. Product View

- (1) **DC 12V:** 5.5mm pole DC input
- (2) LED status indicator

Power (red): light up when power is connected Status (green): light up when DVI port connected and output signal is recognized SDI LOCK (Yellow): light up when SDI input signal is recognized

- (3) **3G/HD/SD SDI LOOP:** SDI loop through output (BNC)
- (4) **3G/HD/SD SDI IN:** SDI input (BNC)
- (5) **DVI OUT:** DVI output (DVI-I, 24+5)
- (6) **AUDIO OUT:** Analog audio output (3.5mm)