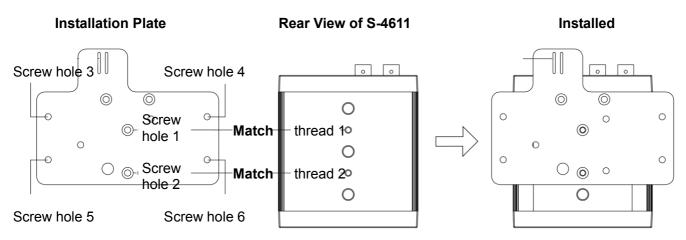

# 3. Installation Plate

Match the screw holes 1&2 with the threads 1&2 of S-4611, and fix the installation plate to the S-4611 by the supplied screws. The screw holes 3, 4, 5, 6 are used to install S-4611 to wall or racks.